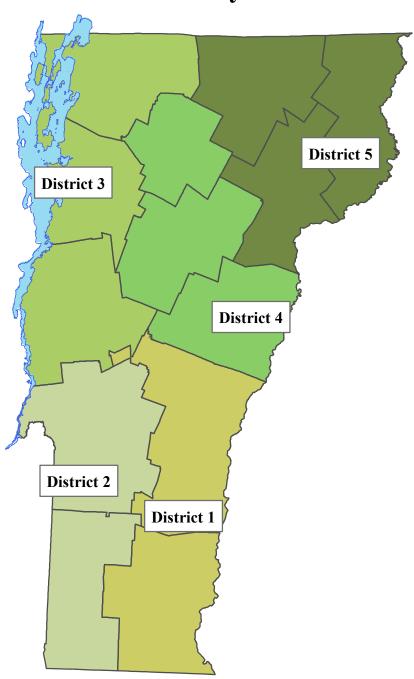

## **Forestry District Offices and Contacts**

# **District 1:** Windham & Windsor Counties *Melissa Currier*

Dept of Forests, Parks & Recreation 100 Mineral Street, Suite 304 Springfield, VT 05156-3168 melissa.currier@vermont.gov (802) 289-0613

# **District 2**:Bennington & Rutland Counties *Lesley Porter*

Dept of Forests, Parks & Recreation 271 North Main Street, Suite 215 Rutland, VT 05701 Lesley.Porter@vermont.gov (802) 786-0060

# **District 3:** Addison, Chittenden, Franklin & Grand Isle Counties

## **District 4**:Lamoille, Washington &

**Orange Counties** 

## District 5:Caledonia, Essex & Orleans

Counties