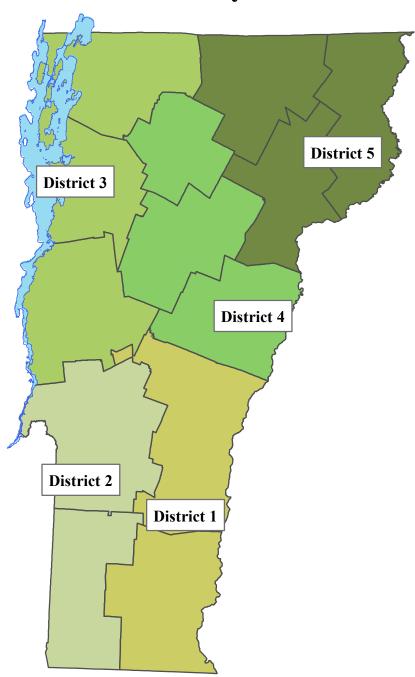

## **District 3:** Addison, Chittenden, Franklin & Grand Isle Counties

### **District 4**:Lamoille, Washington &

**Orange Counties** 

### **District 5**:Caledonia, Essex & Orleans Counties