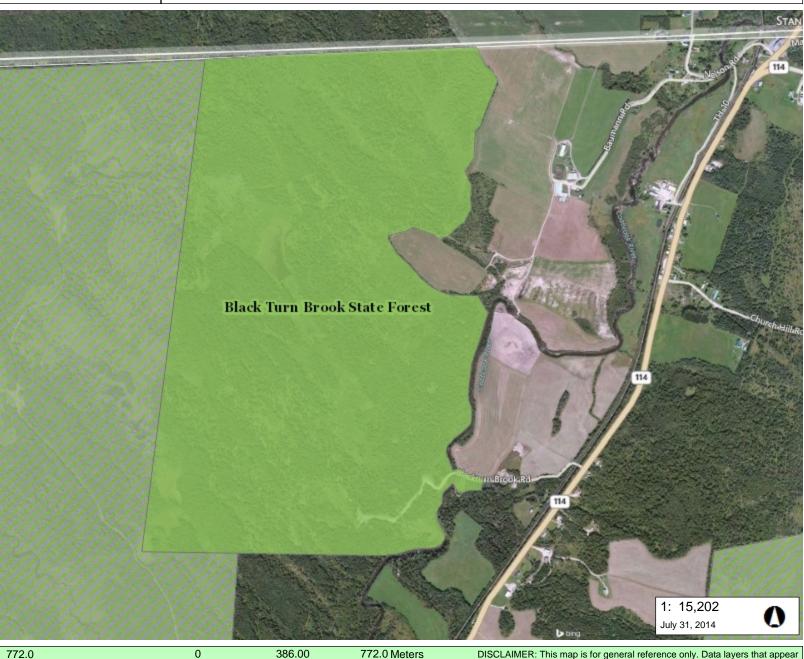

### LEGEND

#### Managed Lands

State Forest, Fee ownership

State Park, Fee ownership

Non-fee interest

Town Boundary

### NOTES

Map created using ANR's Natural Resources Atlas

 386.00
 772.0 Meters
 DISCL on this meters

 1" = 1267 Ft.
 1cm = 152 Meters
 the second of this meters

 THIS MAP IS NOT TO BE USED FOR NAVIGATION
 are

DISCLAIMER: This map is for general reference only. Data layers that appear on this map may or may not be accurate, current, or otherwise reliable. ANR and the State of Vermont make no representations of any kind, including but not limited to, the warranties of merchantability, or fitness for a particular use, nor are any such warranties to be implied with respect to the data on this map.