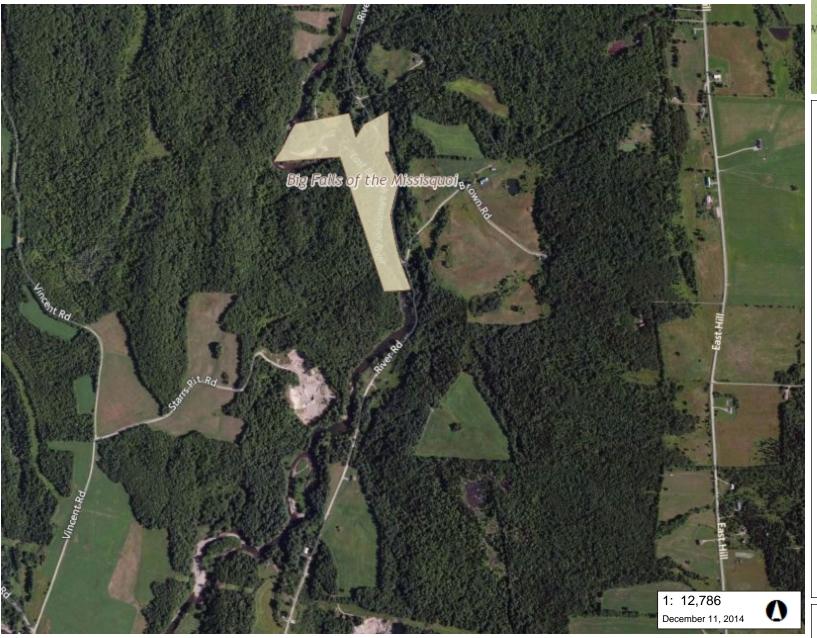

## LEGEND

State Natural Areas Town Boundary

650.0 0 325.00 650.0 Meters

WGS\_1984\_Web\_Mercator\_Auxiliary\_Sphere 1" = 1066 Ft. 1cm = 128 Meters

© Vermont Agency of Natural Resources THIS MAP IS NOT TO BE USED FOR NAVIGATION

DISCLAIMER: This map is for general reference only. Data layers that appear on this map may or may not be accurate, current, or otherwise reliable. ANR and the State of Vermont make no representations of any kind, including but not limited to, the warranties of merchantability, or fitness for a particular use, nor are any such warranties to be implied with respect to the data on this map.

## NOTES

Map created using ANR's Natural Resources Atlas